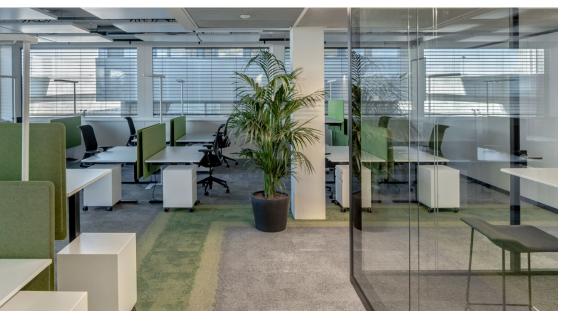

### Rent team offices

|          | Max. number of workspaces | Area               | Price/mth. plus VAT unfurnished |
|----------|---------------------------|--------------------|---------------------------------|
| Office 1 | 12                        | 109 m <sup>2</sup> | on request                      |
| Office 2 | 10                        | 59 m <sup>2</sup>  | rented                          |
| Office 3 | 10                        | 59 m <sup>2</sup>  | on request                      |
| Office 4 | 12                        | 108 m <sup>2</sup> | rented                          |
| Office 5 | 12                        | 109 m <sup>2</sup> | on request                      |
| Office 6 | 8_()(                     | 59 m <sup>2</sup>  | on request                      |
| Office 7 | 12                        | 108 m <sup>2</sup> | on request                      |

Furnishing list

Team offices