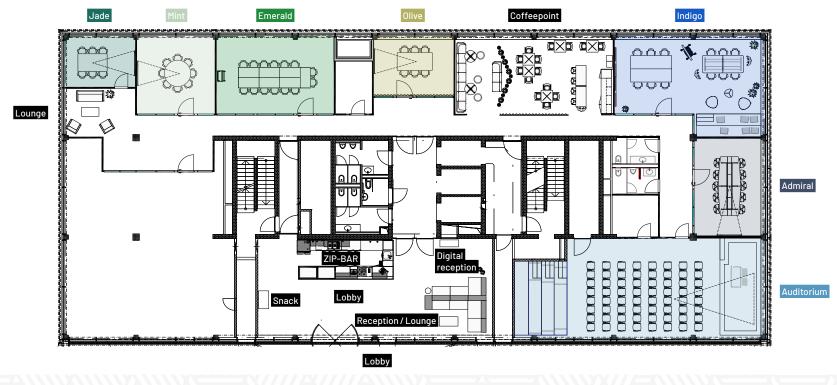

### Rent meeting rooms

|                        | Max. number of people                                                                                                                                                                                                                                                                                                                                                                                                                                                                                                                                                                                                                                                                                                                                                                                                                                                                                                                                                                                                                                                                                                                                                                                                                                                                                                                                                                                                                                                                                                                                                                                                                                                                                                                                                                                                                                                                                                                                                                                                                                                                                                           | Area               | Price**     |
|------------------------|---------------------------------------------------------------------------------------------------------------------------------------------------------------------------------------------------------------------------------------------------------------------------------------------------------------------------------------------------------------------------------------------------------------------------------------------------------------------------------------------------------------------------------------------------------------------------------------------------------------------------------------------------------------------------------------------------------------------------------------------------------------------------------------------------------------------------------------------------------------------------------------------------------------------------------------------------------------------------------------------------------------------------------------------------------------------------------------------------------------------------------------------------------------------------------------------------------------------------------------------------------------------------------------------------------------------------------------------------------------------------------------------------------------------------------------------------------------------------------------------------------------------------------------------------------------------------------------------------------------------------------------------------------------------------------------------------------------------------------------------------------------------------------------------------------------------------------------------------------------------------------------------------------------------------------------------------------------------------------------------------------------------------------------------------------------------------------------------------------------------------------|--------------------|-------------|
| Jade*                  | 6                                                                                                                                                                                                                                                                                                                                                                                                                                                                                                                                                                                                                                                                                                                                                                                                                                                                                                                                                                                                                                                                                                                                                                                                                                                                                                                                                                                                                                                                                                                                                                                                                                                                                                                                                                                                                                                                                                                                                                                                                                                                                                                               | 17 m <sup>2</sup>  | CHF 32.50/h |
| Mint*                  | 8 // (8 // (8 // (8 // (8 // (8 // (8 // (8 // (8 // (8 // (8 // (8 // (8 // (8 // (8 // (8 // (8 // (8 // (8 // (8 // (8 // (8 // (8 // (8 // (8 // (8 // (8 // (8 // (8 // (8 // (8 // (8 // (8 // (8 // (8 // (8 // (8 // (8 // (8 // (8 // (8 // (8 // (8 // (8 // (8 // (8 // (8 // (8 // (8 // (8 // (8 // (8 // (8 // (8 // (8 // (8 // (8 // (8 // (8 // (8 // (8 // (8 // (8 // (8 // (8 // (8 // (8 // (8 // (8 // (8 // (8 // (8 // (8 // (8 // (8 // (8 // (8 // (8 // (8 // (8 // (8 // (8 // (8 // (8 // (8 // (8 // (8 // (8 // (8 // (8 // (8 // (8 // (8 // (8 // (8 // (8 // (8 // (8 // (8 // (8 // (8 // (8 // (8 // (8 // (8 // (8 // (8 // (8 // (8 // (8 // (8 // (8 // (8 // (8 // (8 // (8 // (8 // (8 // (8 // (8 // (8 // (8 // (8 // (8 // (8 // (8 // (8 // (8 // (8 // (8 // (8 // (8 // (8 // (8 // (8 // (8 // (8 // (8 // (8 // (8 // (8 // (8 // (8 // (8 // (8 // (8 // (8 // (8 // (8 // (8 // (8 // (8 // (8 // (8 // (8 // (8 // (8 // (8 // (8 // (8 // (8 // (8 // (8 // (8 // (8 // (8 // (8 // (8 // (8 // (8 // (8 // (8 // (8 // (8 // (8 // (8 // (8 // (8 // (8 // (8 // (8 // (8 // (8 // (8 // (8 // (8 // (8 // (8 // (8 // (8 // (8 // (8 // (8 // (8 // (8 // (8 // (8 // (8 // (8 // (8 // (8 // (8 // (8 // (8 // (8 // (8 // (8 // (8 // (8 // (8 // (8 // (8 // (8 // (8 // (8 // (8 // (8 // (8 // (8 // (8 // (8 // (8 // (8 // (8 // (8 // (8 // (8 // (8 // (8 // (8 // (8 // (8 // (8 // (8 // (8 // (8 // (8 // (8 // (8 // (8 // (8 // (8 // (8 // (8 // (8 // (8 // (8 // (8 // (8 // (8 // (8 // (8 // (8 // (8 // (8 // (8 // (3 // (3 // (3 // (3 // (3 // (3 // (3 // (3 // (3 // (3 // (3 // (3 // (3 // (3 // (3 // (3 // (3 // (3 // (3 // (3 // (3 // (3 // (3 // (3 // (3 // (3 // (3 // (3 // (3 // (3 // (3 // (3 // (3 // (3 // (3 // (3 // (3 // (3 // (3 // (3 // (3 // (3 // (3 // (3 // (3 // (3 // (3 // (3 // (3 // (3 // (3 // (3 // (3 // (3 // (3 // (3 // (3 // (3 // (3 // (3 // (3 // (3 // (3 // (3 // (3 // (3 // (3 // (3 // (3 // (3 // (3 // (3 // (3 // (3 // (3 // (3 // (3 // (3 // (3 // (3 // (3 // (3 // (3 // (3 // (3 // (3 | 29 m <sup>2</sup>  | CHF 34.50/h |
| Emerald                | 14                                                                                                                                                                                                                                                                                                                                                                                                                                                                                                                                                                                                                                                                                                                                                                                                                                                                                                                                                                                                                                                                                                                                                                                                                                                                                                                                                                                                                                                                                                                                                                                                                                                                                                                                                                                                                                                                                                                                                                                                                                                                                                                              | 43 m <sup>2</sup>  | CHF 43.00/h |
| Olive*                 | 6                                                                                                                                                                                                                                                                                                                                                                                                                                                                                                                                                                                                                                                                                                                                                                                                                                                                                                                                                                                                                                                                                                                                                                                                                                                                                                                                                                                                                                                                                                                                                                                                                                                                                                                                                                                                                                                                                                                                                                                                                                                                                                                               | 18 m <sup>2</sup>  | CHF 32.50/h |
| Indigo / Workshop roor | m 20                                                                                                                                                                                                                                                                                                                                                                                                                                                                                                                                                                                                                                                                                                                                                                                                                                                                                                                                                                                                                                                                                                                                                                                                                                                                                                                                                                                                                                                                                                                                                                                                                                                                                                                                                                                                                                                                                                                                                                                                                                                                                                                            | 58 m <sup>2</sup>  | CHF 48.50/h |
| Admiral*               | 10                                                                                                                                                                                                                                                                                                                                                                                                                                                                                                                                                                                                                                                                                                                                                                                                                                                                                                                                                                                                                                                                                                                                                                                                                                                                                                                                                                                                                                                                                                                                                                                                                                                                                                                                                                                                                                                                                                                                                                                                                                                                                                                              | 31 m <sup>2</sup>  | CHF 38.00/h |
| Auditorium             | 50                                                                                                                                                                                                                                                                                                                                                                                                                                                                                                                                                                                                                                                                                                                                                                                                                                                                                                                                                                                                                                                                                                                                                                                                                                                                                                                                                                                                                                                                                                                                                                                                                                                                                                                                                                                                                                                                                                                                                                                                                                                                                                                              | 113 m <sup>2</sup> | CHF 80.00/h |

<sup>\*</sup>First 4 hrs./mth. free to office tenants of teamoffices

**Meeting rooms** 

<sup>\*\*</sup> Price in CHF VAT incl.