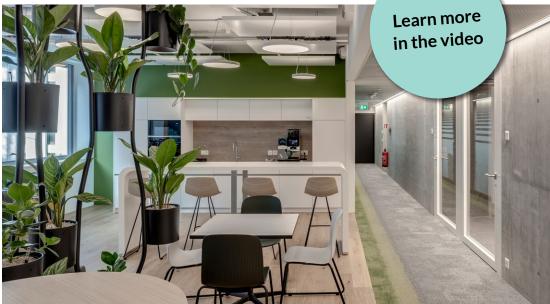

## Rent meeting rooms

Workshop or launch party? ZIP has the perfect space for every task: bright, inviting and with state-of-the-art technology. You can book meeting rooms and event spaces whenever you wish and from now on you can also book them on account. Your gastronomic wellbeing is also catered for. Alongside vending machines and the serviced ZIP bar (Menu card) in the lobby, you can also order catering. There are micro-

waves, coffee machines and water coolers available at the coffee point. Our cosy and comfortable XL Lounge at the coffee point is the perfect place to linger, slow down or make contacts.

It's easy to meet people in the lobby. A simple exchange of ideas over coffee in the morning can forge synergies which develop into something great.