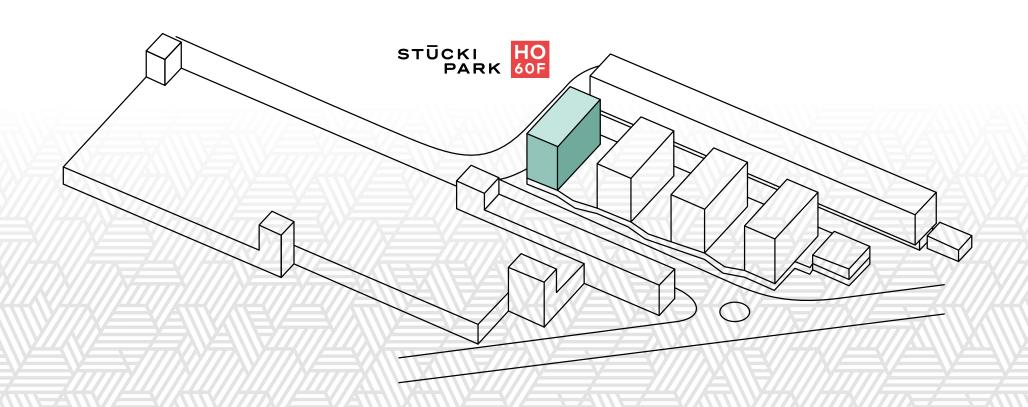

### ZIP @ Stücki Park

ZIP is located on Levels 1 and 2 in the H060 F building at Hochbergerstrasse 60F in Stücki Park and opened in autumn 2022. Inside you will find everything you need for productive working. But ZIP offers more than just attractive office spaces. You will benefit from numerous services and extras within the same building or on the Stücki Park site: the largest fitness centre in the region, shopping facilities, bars, restaurants and a hotel, cinema and bowling alley. In short: a microcosm for business, leisure and recreation