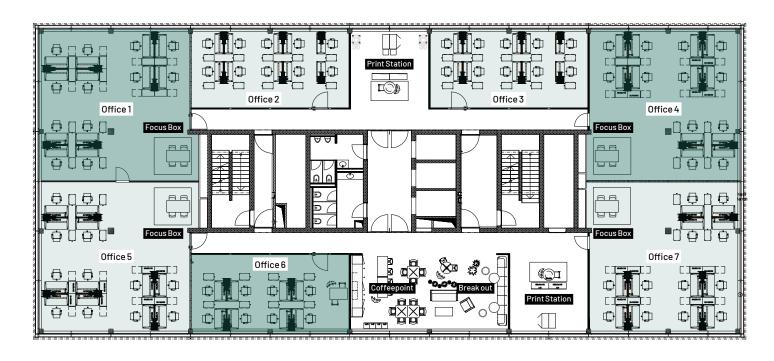

### Rent team offices

|          | Max. number of workspaces | Area               | Price/mth. plus VAT unfurnished |
|----------|---------------------------|--------------------|---------------------------------|
| Office 1 | 12                        | 109 m <sup>2</sup> | on request                      |
| Office 2 | 10                        | 59 m <sup>2</sup>  | rented                          |
| Office 3 | 10                        | 59 m <sup>2</sup>  | on request                      |
| Office 4 | 12                        | 108 m <sup>2</sup> | rented                          |
| Office 5 | 12                        | 109 m <sup>2</sup> | on request                      |
| Office 6 | 8_()(                     | 59 m <sup>2</sup>  | on request                      |
| Office 7 | 12                        | 108 m <sup>2</sup> | on request                      |

Furnishing list

Team offices